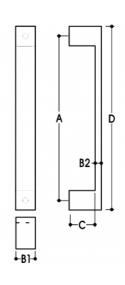

## **DETAILS**

PRODUCT CODE

6102730SSS

**DIMENSIONS** 

A-300mm, B1-25mm, B2-12mm, C-35mm, D-325mm x 25mm

DOOR THICKNESS

Glass Max 15mm - Timber/Metal Max 55mm

**FIXING** 