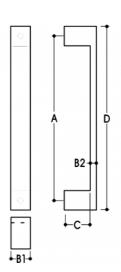

## **DETAILS**

PRODUCT CODE

61027100SSS

**DIMENSIONS** 

A-1000mm, B1-25mm, B2-12mm, C-35mm, D-1025mm x 25mm

DOOR THICKNESS

Glass Max 15mm - Timber/Metal Max 55mm

**FIXING** 