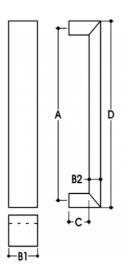

## **DETAILS**

PRODUCT CODE

6102690SSS

**DIMENSIONS** 

A-900mm, B1-50mm, B2-25mm, C-35mm, D-925mm x 50mm

DOOR THICKNESS

Glass Max 15mm - Timber/Metal Max 55mm

**FIXING** 