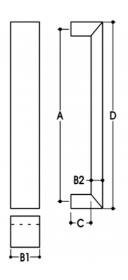

## **DETAILS**

PRODUCT CODE

6102675SSS

**DIMENSIONS** 

A-750mm, B1-50mm, B2-25mm, C-35mm, D-775mm x 50mm

DOOR THICKNESS

Glass Max 15mm - Timber/Metal Max 55mm

**FIXING** 