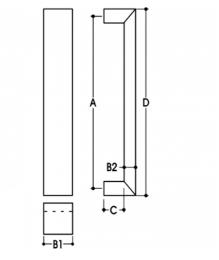

#### PRODUCT CODE 6102645SSS

DIMENSIONS A-450mm, B1-50mm, B2-25mm, C-35mm, D-475mm x 50mm

DOOR THICKNESS Glass Max 15mm - Timber/Metal Max 55mm

FIXING Back to Back or Single Fixing to Suit Timber or Glass Doors