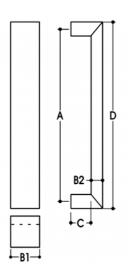

## **DETAILS**

PRODUCT CODE

6102630SSS

**DIMENSIONS** 

A-300mm, B1-50mm, B2-25mm, C-35mm, D-325mm x 50mm

DOOR THICKNESS

Glass Max 15mm - Timber/Metal Max 55mm

**FIXING** 