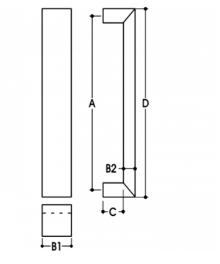

#### PRODUCT CODE 61026200SSS

DIMENSIONS A-2000mm, B1-50mm, B2-25mm, C-35mm, D-2025mm x 50mm

DOOR THICKNESS Glass Max 15mm - Timber/Metal Max 55mm

FIXING Back to Back or Single Fixing to Suit Timber or Glass Doors