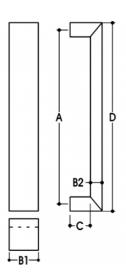

## **DETAILS**

PRODUCT CODE

61026175SSS

**DIMENSIONS** 

A-1750mm, B1-50mm, B2-25mm, C-35mm, D-1775mm x 50mm

DOOR THICKNESS

Glass Max 15mm - Timber/Metal Max 55mm

**FIXING** 