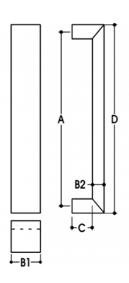

## **DETAILS**

PRODUCT CODE

61026125SSS

**DIMENSIONS** 

A-1250mm, B1-50mm, B2-25mm, C-35mm, D-1275mm x 50mm

DOOR THICKNESS

Glass Max 15mm - Timber/Metal Max 55mm

**FIXING** 