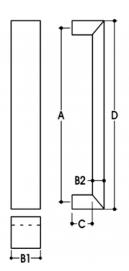

## **DETAILS**

PRODUCT CODE

61026100SSS

**DIMENSIONS** 

A-1000mm, B1-50mm, B2-25mm, C-35mm, D-1025mm x 50mm

DOOR THICKNESS

Glass Max 15mm - Timber/Metal Max 55mm

**FIXING** 