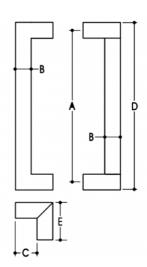

## **DETAILS**

PRODUCT CODE

6102490SSS

**DIMENSIONS** 

A-900mm, B-25mm, C-35mm, D-925mm, E-120 x 25mm

DOOR THICKNESS

Glass Max 15mm - Timber/Metal Max 55mm

**FIXING** 