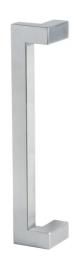

## **OFFSET SQUARE PULL HANDLE** 61024 ENTRANCE HANDLE (OA) 925MM X 25MM X 25MM

## **DETAILS**

PRODUCT CODE

6102490SSS

**DIMENSIONS** 

A-900mm, B-25mm, C-35mm, D-925mm, E-120 x 25mm

DOOR THICKNESS

Glass Max 15mm - Timber/Metal Max 55mm

**FIXING** 