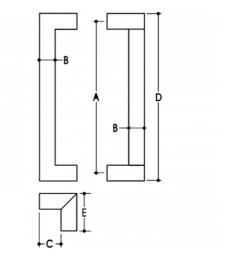

## DETAILS

PRODUCT CODE 6102475SSS

DIMENSIONS A-750mm, B-25mm, C-35mm, D-775mm, E-120 x 25mm

**DOOR THICKNESS** Glass Max 15mm - Timber/Metal Max 55mm

FIXING Back to Back or Single Fixing to Suit Timber or Glass Doors