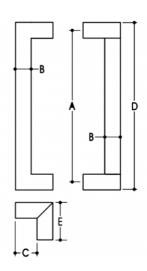

## **DETAILS**

PRODUCT CODE

6102460SSS

**DIMENSIONS** 

A-600mm, B-25mm, C-35mm, D-625mm, E-120 x 25mm

DOOR THICKNESS

Glass Max 15mm - Timber/Metal Max 55mm

**FIXING** 