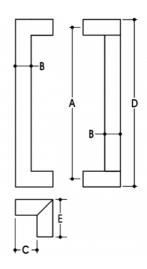

## **DETAILS**

PRODUCT CODE

6102445SSS

**DIMENSIONS** 

A-450mm, B-25mm, C-35mm, D-475mm, E-120 x 25mm

DOOR THICKNESS

Glass Max 15mm - Timber/Metal Max 55mm

**FIXING** 