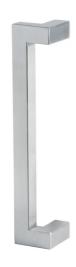

## **OFFSET SQUARE PULL HANDLE** 61024 ENTRANCE HANDLE (OA) 475MM X 25MM X 25MM

## **DETAILS**

PRODUCT CODE

6102445SSS

**DIMENSIONS** 

A-450mm, B-25mm, C-35mm, D-475mm, E-120 x 25mm

DOOR THICKNESS

Glass Max 15mm - Timber/Metal Max 55mm

**FIXING** 

Back to Back or Single Fixing to Suit Timber or Glass Doors

FINISHES

Polished Stainless Steel (PSS) Satin Black (SBL) Satin Stainless Steel (SSS)

Gun Metal (GM)
Polished Gold (PGL)

MATERIAL

304 Grade Stainless Steel

**PRODUCT SERIES** 

Offset Square Pull Handle

WARRANTIES

25 Years Mechanical

NOTES

Product code identifies as BTB SSS finish

Satin Antique Bronze (SABZ) Satin Antique Brass (SAB)

Satin Nickel (SN) Satin Gold (SG)