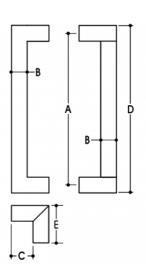

## **DETAILS**

PRODUCT CODE

6102430SSS

**DIMENSIONS** 

A-300mm, B-25mm, C-35mm, D-325mm, E-120 x 25mm

DOOR THICKNESS

Glass Max 15mm - Timber/Metal Max 55mm

**FIXING** 