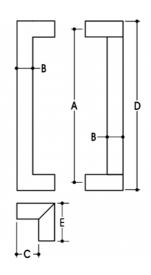

## **DETAILS**

PRODUCT CODE

61024150SSS

**DIMENSIONS** 

A-1500mm, B-25mm, C-35mm, D-1525mm, E-120 x 25mm

DOOR THICKNESS

Glass Max 15mm - Timber/Metal Max 55mm

**FIXING** 