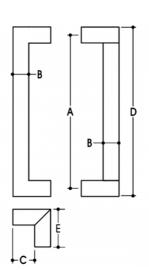

## **DETAILS**

PRODUCT CODE

61024120SSS

**DIMENSIONS** 

A-1200mm, B-25mm, C-35mm, D-1225mm, E-120 x 25mm

DOOR THICKNESS

Glass Max 15mm - Timber/Metal Max 55mm

**FIXING** 