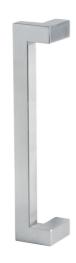

## STRAIGHT SQUARE PULL HANDLE 61024 ENTRANCE HANDLE (OA) 1225MM X 25MM X 25MM

## **DETAILS**

PRODUCT CODE

61024120SSS

**DIMENSIONS** 

A-1200mm, B-25mm, C-35mm, D-1225mm, E-120 x 25mm

DOOR THICKNESS

Glass Max 15mm - Timber/Metal Max 55mm

**FIXING** 