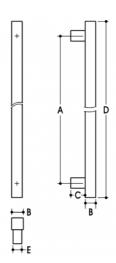

## **DETAILS**

PRODUCT CODE

61023SQ92SSS

**DIMENSIONS** 

A-925mm, B-30mm, C-35mm, D-1000mm, E-25 x 30mm

DOOR THICKNESS

Glass Max 15mm - Timber/Metal Max 55mm

**FIXING** 