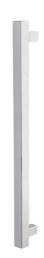

## **STRAIGHT SQUARE PULL HANDLE** 61023SQ ENTRANCE HANDLE (OA) 1000MM X 30MM X 30MM

**PRODUCT SERIES** 

Straight Square Pull Handle

WARRANTIES

25 Years Mechanical

DESCRIPTION

Straight Pull with 25mm Square Straight Standoffs

NOTE

Product code identifies as BTB SSS finish