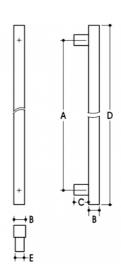

## **DETAILS**

PRODUCT CODE

61023SQ67SSS

**DIMENSIONS** 

A-675mm, B-30mm, C-35mm, D-750mm, E-25 x 30mm

DOOR THICKNESS

Glass Max 15mm - Timber/Metal Max 55mm

**FIXING** 