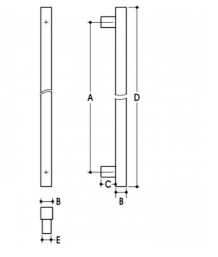

## DETAILS

PRODUCT CODE 61023SQ52SSS

DIMENSIONS A-525mm, B-30mm, C-35mm, D-600mm, E-25 x 30mm

**DOOR THICKNESS** Glass Max 15mm - Timber/Metal Max 55mm

FIXING Back to Back or Single Fixing to Suit Timber or Glass Doors