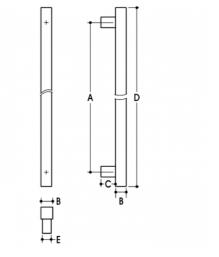

## DETAILS

PRODUCT CODE 61023SQ37SSS

DIMENSIONS A-375mm, B-30mm, C-35mm, D-450mm, E-25 x 30mm

**DOOR THICKNESS** Glass Max 15mm - Timber/Metal Max 55mm

FIXING Back to Back or Single Fixing to Suit Timber or Glass Doors