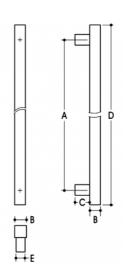

## **DETAILS**

PRODUCT CODE

61023SQ22SSS

**DIMENSIONS** 

A-225mm, B-30mm, C-35mm, D-300mm, E-25 x 30mm

DOOR THICKNESS

Glass Max 15mm - Timber/Metal Max 55mm

**FIXING** 