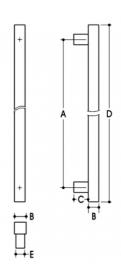

## **DETAILS**

PRODUCT CODE

61023SQ192SSS

**DIMENSIONS** 

A-1925mm, B-30mm, C-35mm, D-2000mm, E-25 x 30mm

**DOOR THICKNESS** 

Glass Max 15mm - Timber/Metal Max 55mm

FIXING