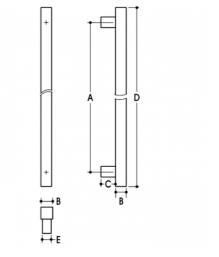

## DETAILS

PRODUCT CODE 61023SQ162SSS

DIMENSIONS A-1625mm, B-30mm, C-35mm, D-1700mm, E-25 x 30mm

**DOOR THICKNESS** Glass Max 15mm - Timber/Metal Max 55mm

FIXING Back to Back or Single Fixing to Suit Timber or Glass Doors