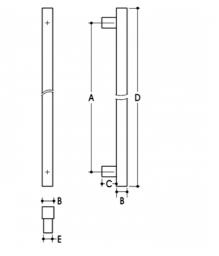

## DETAILS

PRODUCT CODE 61023SQ142SSS

DIMENSIONS A-1425mm, B-30mm, C-35mm, D-1500mm, E-25 x 30mm

**DOOR THICKNESS** Glass Max 15mm - Timber/Metal Max 55mm

FIXING Back to Back or Single Fixing to Suit Timber or Glass Doors