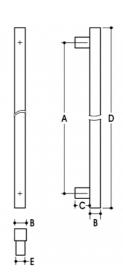

## **DETAILS**

PRODUCT CODE

61023SQ117SSS

**DIMENSIONS** 

A-1175mm, B-30mm, C-35mm, D-1250mm, E-25 x 30mm

DOOR THICKNESS

Glass Max 15mm - Timber/Metal Max 55mm

**FIXING** 