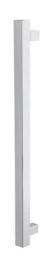

## **STRAIGHT SQUARE PULL HANDLE** 61023SQ ENTRANCE HANDLE (OA) 1250MM X 30MM X 30MM

304 Grade Stainless Steel

PRODUCT SERIES

Straight Square Pull Handle

WARRANTIES

25 Years Mechanical

DESCRIPTION

Straight Pull with 25mm Square Straight Standoffs

NOTES