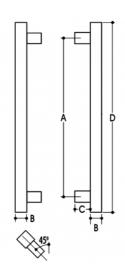

## **DETAILS**

PRODUCT CODE

61023SM52SSS

**DIMENSIONS** 

A-525mm, B-30mm, C-35mm, D-600mm, E-25 x 30mm

DOOR THICKNESS

Glass Max 15mm - Timber/Metal Max 55mm

**FIXING** 

**PRODUCT SERIES** 

Offset Square Pull Handle

WARRANTIES

25 Years Mechanical

DESCRIPTION

Straight Pull with 25mm Square 45 Degree Mitred/Offset Standoffs

NOTE

Product code identifies as BTB SSS finish