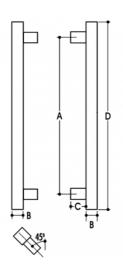

T SQUARE PULL HANDLE** 61023SM ENTRANCE HANDLE (OA) 450MM X 30MM X 30MM

# **DETAILS**

# PRODUCT CODE

61023SM37SSS

### **DIMENSIONS**

A-375mm, B-30mm, C-35mm, D-450mm, E-25 x 30mm

## DOOR THICKNESS

Glass Max 15mm - Timber/Metal Max 55mm

## **FIXING**

Back to Back or Single Fixing to Suit Timber or Glass Doors

# **FINISHES**

Polished Stainless Steel (PSS) Satin Black (SBL) Satin Stainless Steel (SSS) Gun Metal (GM)

Polished Gold (PGL)

## MATERIAL

304 Grade Stainless Steel

## **PRODUCT SERIES**

Offset Square Pull Handle

## WARRANTIES

25 Years Mechanical

## DESCRIPTION

Straight Pull with 25mm Square 45 Degree Mitred/Offset Standoffs

## NOTES

Product code identifies as BTB SSS finish

Satin Antique Bronze (SABZ) Satin Antique Brass (SAB) Satin Nickel (SN) Satin Gold (SG)