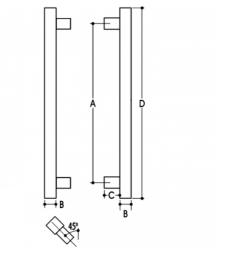

## DETAILS

PRODUCT CODE 61023SM22SSS

DIMENSIONS A-225mm, B-30mm, C-35mm, D-300mm, E-25 x 30mm

DOOR THICKNESS Glass Max 15mm - Timber/Metal Max 55mm

FIXING

Back to Back or Single Fixing to Suit Timber or Glass Doors