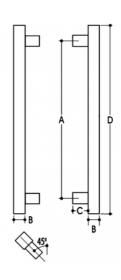

## **DETAILS**

PRODUCT CODE

61023SM192SSS

**DIMENSIONS** 

A-1925mm, B-30mm, C-35mm, D-2000mm, E-25 x 30mm

**DOOR THICKNESS** 

Glass Max 15mm - Timber/Metal Max 55mm

FIXING

Straight Pull with 25mm Square 45 Degree Mitred/Offset Standoffs

Product code identifies as BTB SSS

finish

**FINISHES** 

Polished Stainless Steel (PSS) Satin Black (SBL)

Satin Stainless Steel (SSS)

Gun Metal (GM) Polished Gold (PGL) Satin Antique Bronze (SABZ) Satin Antique Brass (SAB)