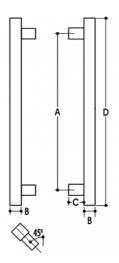

## **DETAILS**

PRODUCT CODE

61023SM117SSS

**DIMENSIONS** 

A-1175mm, B-30mm, C-35mm, D-1250mm, E-25 x 30mm

**DOOR THICKNESS** 

Glass Max 15mm - Timber/Metal Max 55mm

Back to Back or Single Fixing to Suit