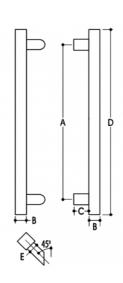

## **DIMENSIONS**

A-925mm, B-30mm, C-35mm, D-1000mm, E-25 x 30mm

## DOOR THICKNESS

Glass Max 15mm - Timber/Metal Max 55mm