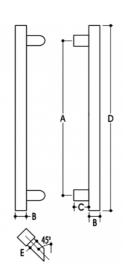

### **DIMENSIONS**

A-675mm, B-30mm, C-35mm, D-750mm, E-25 x 30mm

## DESCRIPTION

Straight Pull with 25mm Diameter 45 Degree Mitred/Offset Standoffs