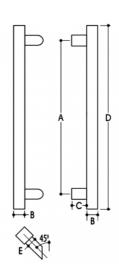

### **DIMENSIONS**

A-525mm, B-30mm, C-35mm, D-600mm, E-25 x 30mm

### DESCRIPTION

Straight Pull with 25mm Diameter 45 Degree Mitred/Offset Standoffs