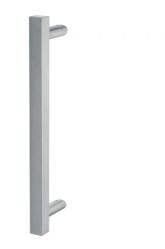

## **OFFSET SQUARE PULL HANDLE** 61023M ENTRANCE HANDLE (OA) 450MM X 30MM X 30MM

WARRANTIES 25 Years Mechanical

DESCRIPTION Straight Pull with 25mm Diameter 45 Degree Mitred/Offset Standoffs

**NOTES** Product code identifies as BTB SSS finish

Satin Antique Bronze (SABZ) Satin Antique Brass (SAB) Satin Nickel (SN) Satin Gold (SG)