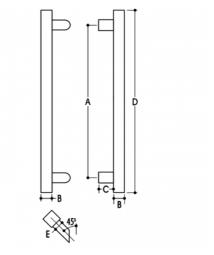

## DETAILS

PRODUCT CODE 61023M37SSS

DIMENSIONS A-375mm, B-30mm, C-35mm, D-450mm, E-25 x 30mm

**DOOR THICKNESS** Glass Max 15mm - Timber/Metal Max 55mm

FIXING

Back to Back or Single Fixing to Suit Timber or Glass Doors