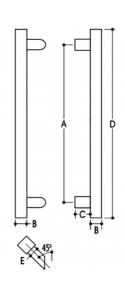

SQUARE PULL HANDLE** 61023M ENTRANCE HANDLE (OA) 300MM X 30MM X 30MM

# **DETAILS**

## PRODUCT CODE

61023M22SSS

### **DIMENSIONS**

A-225mm, B-30mm, C-35mm, D-300mm, E-25 x 30mm

## DOOR THICKNESS

Glass Max 15mm - Timber/Metal Max 55mm

## **FIXING**

Back to Back or Single Fixing to Suit Timber or Glass Doors

# **FINISHES**

Polished Stainless Steel (PSS) Satin Black (SBL) Satin Stainless Steel (SSS) Gun Metal (GM) Polished Gold (PGL)

### MATERIAL

304 Grade Stainless Steel

## **PRODUCT SERIES**

Offset Square Pull Handle

## WARRANTIES

25 Years Mechanical

## DESCRIPTION

Straight Pull with 25mm Diameter 45 Degree Mitred/Offset Standoffs

## NOTES

Product code identifies as BTB SSS finish

Satin Antique Bronze (SABZ) Satin Antique Brass (SAB) Satin Nickel (SN) Satin Gold (SG)