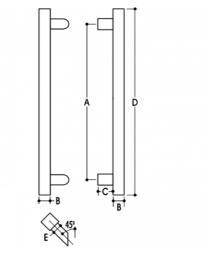

## DETAILS

PRODUCT CODE 61023M192SSS

DIMENSIONS A-1925mm, B-30mm, C-35mm, D-2000mm, E-25 x 30mm

**DOOR THICKNESS** Glass Max 15mm - Timber/Metal Max 55mm

FIXING

Back to Back or Single Fixing to Suit Timber or Glass Doors

WARRANTIES 25 Years Mechanical

DESCRIPTION Straight Pull with 25mm Diameter 45 Degree Mitred/Offset Standoffs

**NOTES** Product code identifies as BTB SSS finish

Satin Antique Bronze (SABZ) Satin Antique Brass (SAB) Satin Nickel (SN) Satin Gold (SG)