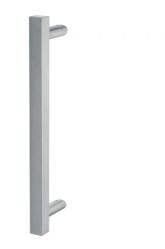

## **OFFSET SQUARE PULL HANDLE** 61023M ENTRANCE HANDLE (OA) 2000MM X 30MM X 30MM

WARRANTIES 25 Years Mechanical

DESCRIPTION Straight Pull with 25mm Diameter 45 Degree Mitred/Offset Standoffs

**NOTES** Product code identifies as BTB SSS finish

Satin Antique Bronze (SABZ) Satin Antique Brass (SAB) Satin Nickel (SN) Satin Gold (SG)