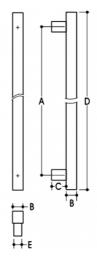

## **DETAILS**

PRODUCT CODE

6102392SSS

**DIMENSIONS** 

A-925mm, B-30mm, C-35mm, D-1000mm, E-25 x 30mm

DOOR THICKNESS

Glass Max 15mm - Timber/Metal Max 55mm

**FIXING** 