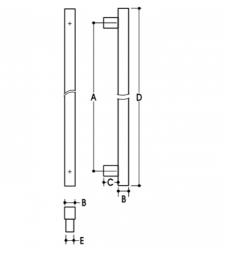

## DETAILS

PRODUCT CODE 6102367SSS

DIMENSIONS A-675mm, B-30mm, C-35mm, D-750mm, E-25 x 30mm

**DOOR THICKNESS** Glass Max 15mm - Timber/Metal Max 55mm

FIXING Back to Back or Single Fixing to Suit Timber or Glass Doors