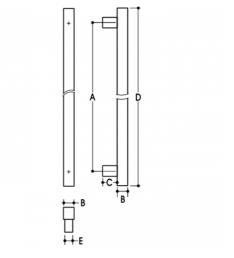

## DETAILS

PRODUCT CODE 6102352SSS

DIMENSIONS A-525mm, B-30mm, C-35mm, D-600mm, E-25 x 30mm

**DOOR THICKNESS** Glass Max 15mm - Timber/Metal Max 55mm

FIXING Back to Back or Single Fixing to Suit Timber or Glass Doors