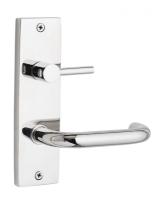

# R RECTANGULAR PLATE DOOR FURNITURE DISABLED TURN 50 LEVER

### **DETAILS**

PRODUCT CODE RO8D50SSS

DIMENSIONS

165mm x 46mm

DOOR THICKNESS

Suits 32-50mm Doors

FIXING

Visible