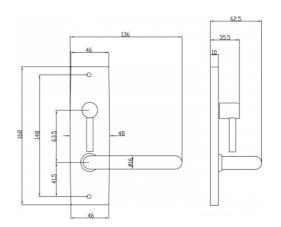

### **DETAILS**

PRODUCT CODE RO8D50SSS

DIMENSIONS

165mm x 46mm

DOOR THICKNESS

Suits 32-50mm Doors

FIXING

Visible

## MATERIAL

304 Grade Stainless Steel

**OVERALL THICKNESS** 

11.5mm