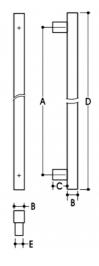

## **DETAILS**

PRODUCT CODE

61023192SSS

**DIMENSIONS** 

A-1925mm, B-30mm, C-35mm, D-2000mm, E-25 x 30mm

DOOR THICKNESS

Glass Max 15mm - Timber/Metal Max 55mm

**FIXING** 