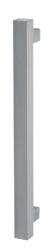

## **STRAIGHT SQUARE PULL HANDLE** 61023 ENTRANCE HANDLE (OA) 2000MM X 30MM X 30MM

**PRODUCT SERIES** 

Straight Square Pull Handle

WARRANTIES

25 Years Mechanical

DESCRIPTION

Straight Pull with 25mm Diameter Straight Standoffs

NOTES

Product code identifies as BTB SSS finish