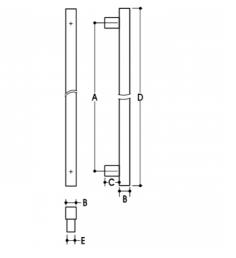

## DETAILS

PRODUCT CODE 61023117SSS

DIMENSIONS A-1175mm, B-30mm, C-35mm, D-1250mm, E-25 x 30mm

**DOOR THICKNESS** Glass Max 15mm - Timber/Metal Max 55mm

FIXING Back to Back or Single Fixing to Suit Timber or Glass Doors