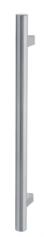

## **STRAIGHT ROUND PULL HANDLE** 61019SQ ENTRANCE HANDLE (OA) 600MM X 32MM

32mm

**PRODUCT SERIES** 

Straight Round Pull Handle

WARRANTIES

25 Years Mechanical

DESCRIPTION

Straight Pull with 25mm Square Straight Standoffs

NOTES