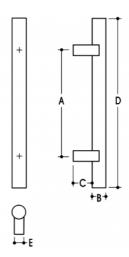

## **DETAILS**

PRODUCT CODE

61019SQ4532SSS

**DIMENSIONS** 

A-450mm, B-32mm, C-45mm, D-600mm, E-25

DOOR THICKNESS

Glass Max 15mm - Timber/Metal Max 55mm

**FIXING** 