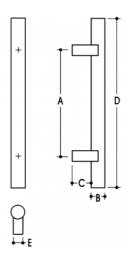

## **DETAILS**

PRODUCT CODE

61019SQ3032SSS

**DIMENSIONS** 

A-300mm, B-32mm, C-45mm, D-450mm, E-25

**DOOR THICKNESS** 

Glass Max 15mm - Timber/Metal Max 55mm

FIXING

32mm

**PRODUCT SERIES** 

Straight Round Pull Handle

WARRANTIES

25 Years Mechanical

DESCRIPTION

Straight Pull with 25mm Square Straight Standoffs

Product code identifies as BTB SSS finish