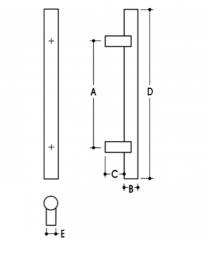

## DETAILS

PRODUCT CODE 61019SQ18532SSS

DIMENSIONS A-1850mm, B-32mm, C-45mm, D-2000mm, E-25

DOOR THICKNESS Glass Max 15mm - Timber/Metal Max 55mm

FIXING Back to Back or Single Fixing to Suit Timber or Glass Doors