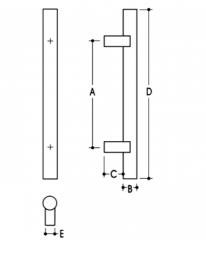

#### PRODUCT CODE 61019SQ16032SSS

DIMENSIONS A-1600mm, B-32mm, C-45mm, D-1750mm, E-25

DOOR THICKNESS Glass Max 15mm - Timber/Metal Max 55mm

FIXING Back to Back or Single Fixing to Suit Timber or Glass Doors