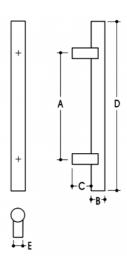

## **DETAILS**

PRODUCT CODE

61019SQ1532SSS

**DIMENSIONS** 

A-150mm, B-32mm, C-45mm, D-300mm, E-25

DOOR THICKNESS

Glass Max 15mm - Timber/Metal Max 55mm

**FIXING** 

32mm

PRODUCT SERIES

Straight Round Pull Handle

WARRANTIES

25 Years Mechanical

DESCRIPTION

Straight Pull with 25mm Square Straight Standoffs

NOTES