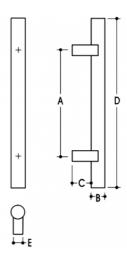

## **DETAILS**

PRODUCT CODE

61019SQ11032SSS

**DIMENSIONS** 

A-1100mm, B-32mm, C-45mm, D-1250mm, E-25

DOOR THICKNESS

Glass Max 15mm - Timber/Metal Max 55mm

**FIXING** 

**OVERALL DIAMETER** 

32mm

PRODUCT SERIES

Straight Round Pull Handle

WARRANTIES

25 Years Mechanical

DESCRIPTION

Straight Pull with 25mm Square Straight Standoffs