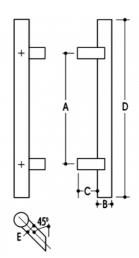

## **DETAILS**

PRODUCT CODE

61019SM8532SSS

**DIMENSIONS** 

A-850mm, B-32mm, C-45mm, D-1000mm, E-25

DOOR THICKNESS

Glass Max 15mm - Timber/Metal Max 55mm

**FIXING** 

Back to Back or Single Fixing to Suit Timber or Glass Doors

MATERIAL

304 Grade Stainless Steel

**FINISHES** 

Polished Stainless Steel (PSS) Satin Black (SBL)

Satin Antique Bronze (SABZ)

Satin Nickel (SN) Satin Gold (SG) Polished Gold (PGL) **OVERALL DIAMETER** 

32mm

PRODUCT SERIES

Straight Round Pull Handle

WARRANTIES

25 Years Mechanical

DESCRIPTION

Straight Pull with 25mm Square 45 Degree Mitred/Offset Standoffs

NOTE